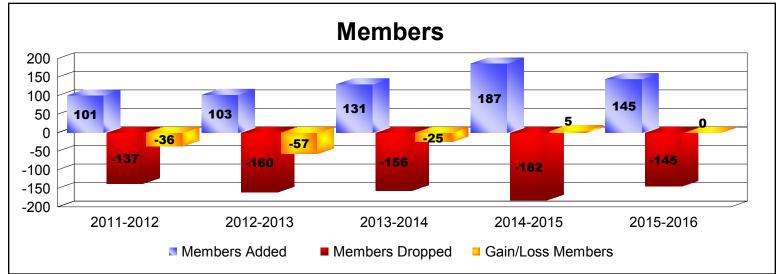

District 7 L

As of June 2016 Cumulative

| Year      | New<br>Clubs | Dropped<br>Clubs | Gain/<br>Loss<br>Clubs | New<br>Members | Charter<br>Members | Reinstate<br>Members | Transfer<br>Members | Total<br>Member<br>Added | Total<br>Members<br>Dropped | Gain/<br>Loss<br>Members |
|-----------|--------------|------------------|------------------------|----------------|--------------------|----------------------|---------------------|--------------------------|-----------------------------|--------------------------|
| 2011-2012 | 0            | -1               | -1                     | 95             | 0                  | 3                    | 3                   | 101                      | -137                        | -36                      |
| 2012-2013 | 0            | -2               | -2                     | 97             | 0                  | 2                    | 4                   | 103                      | -160                        | -57                      |
| 2013-2014 | 1            | 0                | 1                      | 98             | 27                 | 2                    | 4                   | 131                      | -156                        | -25                      |
| 2014-2015 | 3            | -2               | 1                      | 98             | 74                 | 6                    | 9                   | 187                      | -182                        | 5                        |
| 2015-2016 | 0            | -1               | -1                     | 123            | 2                  | 8                    | 12                  | 145                      | -145                        | 0                        |
| Average   | 1            | -1               | 0                      | 102            | 21                 | 4                    | 6                   | 133                      | -156                        | -23                      |