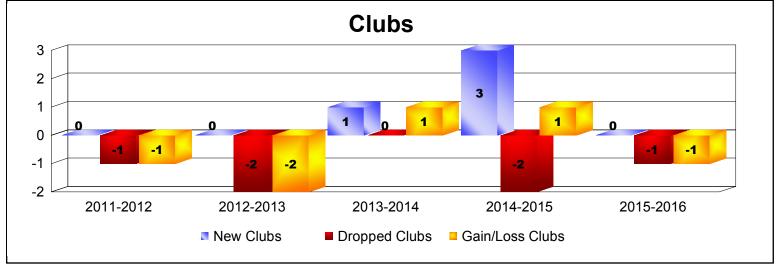

District 7 L

As of June 2016 Cumulative

| Year      | New<br>Clubs | Dropped<br>Clubs | Gain/<br>Loss<br>Clubs | New<br>Members | Charter<br>Members | Reinstate<br>Members | Transfer<br>Members | Total<br>Member<br>Added | Total<br>Members<br>Dropped | Gain/<br>Loss<br>Members |
|-----------|--------------|------------------|------------------------|----------------|--------------------|----------------------|---------------------|--------------------------|-----------------------------|--------------------------|
| 2011-2012 | 0            | -1               | -1                     | 95             | 0                  | 3                    | 3                   | 101                      | -137                        | -36                      |
| 2012-2013 | 0            | -2               | -2                     | 97             | 0                  | 2                    | 4                   | 103                      | -160                        | -57                      |
| 2013-2014 | 1            | 0                | 1                      | 98             | 27                 | 2                    | 4                   | 131                      | -156                        | -25                      |
| 2014-2015 | 3            | -2               | 1                      | 98             | 74                 | 6                    | 9                   | 187                      | -182                        | 5                        |
| 2015-2016 | 0            | -1               | -1                     | 123            | 2                  | 8                    | 12                  | 145                      | -145                        | 0                        |
| Average   | 1            | -1               | 0                      | 102            | 21                 | 4                    | 6                   | 133                      | -156                        | -23                      |